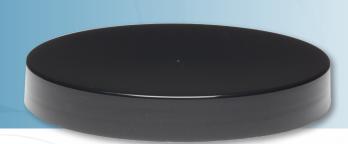

## 70-400 CT

Smooth Side Wall
Smooth Top
Continuous Thread
70mm Diameter
400 Thread Profile
Lined or Unlined