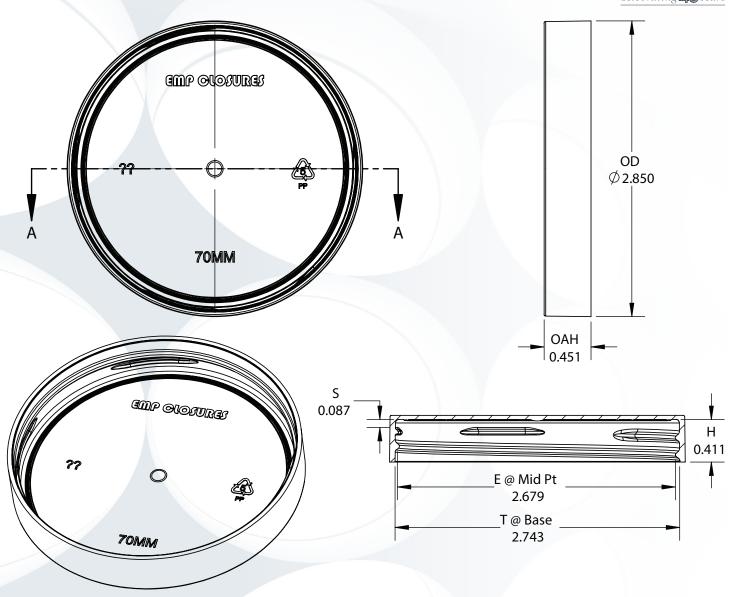

| Inch tolerances (unless specified) General: +/010 "/"                                                                                                                | 6020 West Ridge Road Erie, Pennsylvania 16506 |
|----------------------------------------------------------------------------------------------------------------------------------------------------------------------|-----------------------------------------------|
| Number of turns: 1.125                                                                                                                                               | PACKAGING (814) 838-7914 Fax (814) 838-7411   |
| Pitch (TPI): 6                                                                                                                                                       | 70-400 CT                                     |
| Material: PP                                                                                                                                                         | Erie Molded Packaging, Inc.                   |
| This drawing is the exclusive property of Erie Molded Packaging, Inc. and may not be reproduced without the expressed written consent of Erie Molded Packaging, Inc. | Date: February 7, 2022 Sheet: 01 of 01        |